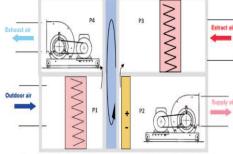

## Energy efficient HVAC&R with 100% fresh air and probably the best rotary heat exchanger in the world

To ensure no leakage between the air-streams, pressure shall be higher in P1 (OA) than in P4 (OA) and higher in P2 (SA) than in P3 (RA).