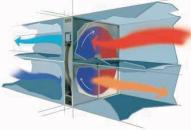

## Energy efficient HVAC&R with 100% fresh air and probably the best rotary heat exchanger in the world

To ensure no leakage between the air-streams, pressure shall be higher in P1 (OA) than in P4 (OA) and higher in P2 (SA) than in P3 (RA).