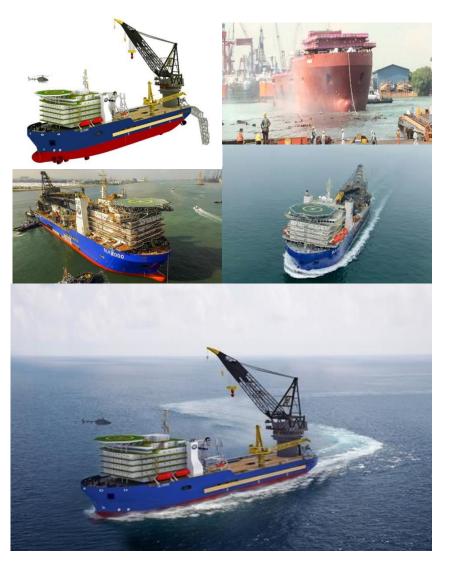

## **HVAC&R for Pipe Laying Vessel**

| Customer                               | Keppel Singmarine, Singapore                                                                                                                                                                                                                                                                                        |
|----------------------------------------|---------------------------------------------------------------------------------------------------------------------------------------------------------------------------------------------------------------------------------------------------------------------------------------------------------------------|
| Owner                                  | McDermott                                                                                                                                                                                                                                                                                                           |
| VA Project Ref /<br>Hull Number        | VAT1692 / H381                                                                                                                                                                                                                                                                                                      |
| Building/Vessel<br>Name and Type       | DLV2000 Deepwater Pipe Laying Vessel                                                                                                                                                                                                                                                                                |
| Commencement<br>and Completion<br>Date | 21 <sup>st</sup> September 2013 - 8 <sup>th</sup> June 2016                                                                                                                                                                                                                                                         |
| Classification                         | ABS, DP3, ENVIRO+, HAB. Cabin Noise Level<br>50dBA (Australian Standard AS 2254 -1988)                                                                                                                                                                                                                              |
| Scope/Equipment                        | HVAC&R system including design, supply,<br>installation, commissioning of Water Cooled<br>Chillers, AHUs, FCUs, Water cooled DX<br>Condensing Units and AHUs, Water Cooled<br>Package Units, Air-cooled Split Units, Fans,<br>Accessories, Provision Refrigeration System<br>for LQ, Production and Machinery Space |
| Building/Vessel<br>Size/People         | 341 persons (2-man rooms) or 401 persons<br>(4-man rooms) + 2 Medical Clinics with 5<br>beds total. LOA/LWL 184/180m Beam 39m,<br>Deck Area 40,000 sq ft                                                                                                                                                            |